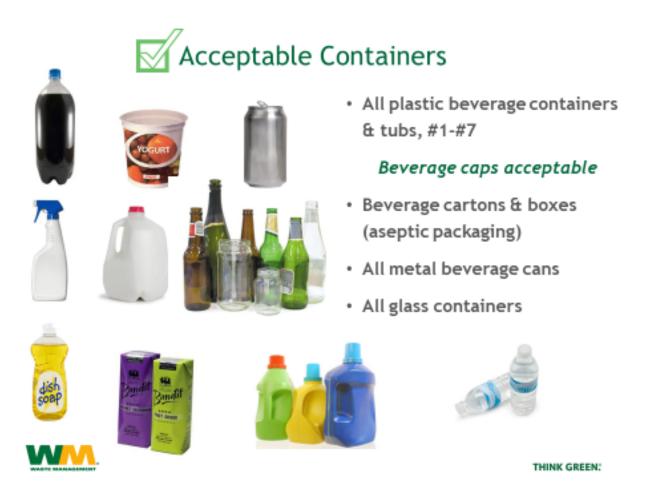

Denver Energy Center Single Stream Recycle

Denver Energy Center Single Stream Recycle

White Paper

Envelopes - w/ Windows

Cardboard

Coated Paper

Magazines/Brochures Post It Notes

Newspaper

Postal Envelopes

Manilla Folders

THINK GREEN:

Denver Energy Center Single Stream Recycle