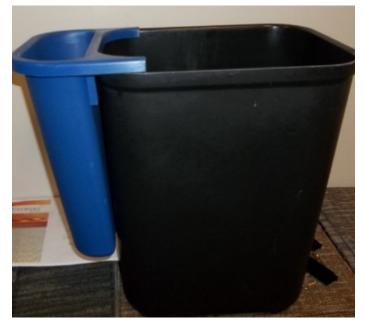

The "side saddle" blue container is for non-recycle such as apple cores, banana peels or anything that cannot be recycled. They can be purchased online and locally.

The emphasis here is that nearly everything should be recycled through the single stream program with minimal trash, so the trash container is the smallest piece.