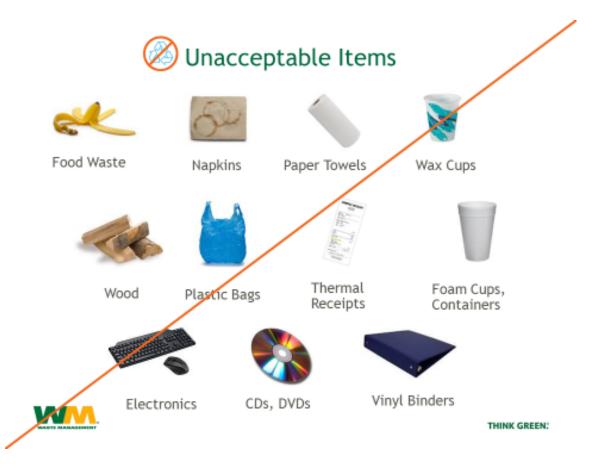

## No Styrofoam, Wood, Green Waste or Food Waste

## **Plastic Bags**

Plastic bags cannot be recycled in this program. Please do not throw them in with your recycle, they damage the equipment at Waste Management.

Plastic bags can be recycled at grocery stores, Walmart stores and other retailer.

Trash bags and grocery bags are not recyclable, please do not place in the recycle containers.

The cleaning crew will empty recycle and trash containers into a larger collection bin nightly.

Thank you for participating in the single stream recycle program!