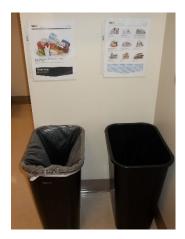

#### Trash cans and recycle cans

Trash cans and recycle bins are tenant responsibility to purchase.

## Denver Energy Center Single Stream Recycle Program

Desk side and all other trash cans

The larger can is for recycle items and will not have a liner provided and, liners should not be used. Liners indicate trash and any container with a liner will be thrown away s trash.