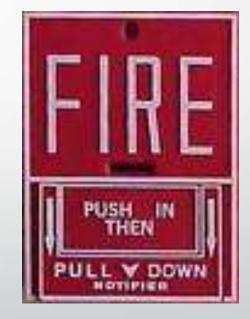

### **Emergency Response: Fire Alarm**

- If you hear the alarm and see flashing strobes:
  - ASSUME IT IS REAL!
  - Follow your evacuation protocols.
- If you discover a fire:
  - First Priority: Life Safety
  - Then activate alarm/call 9-1-1
  - Evacuation