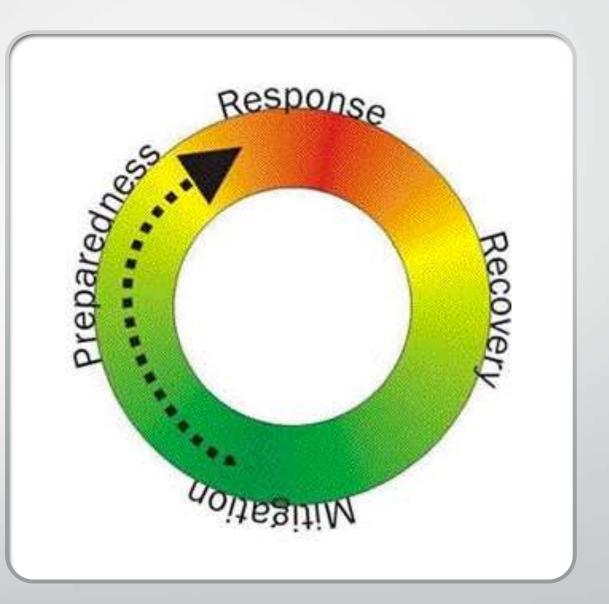

#### Get Prepared: All Hazards Approach

An approach for prevention, protection, preparedness, response, and recovery that addresses a full range of threats and hazards, including domestic terrorist attacks, natural and manmade disasters, accidental disruptions, and other emergencies.