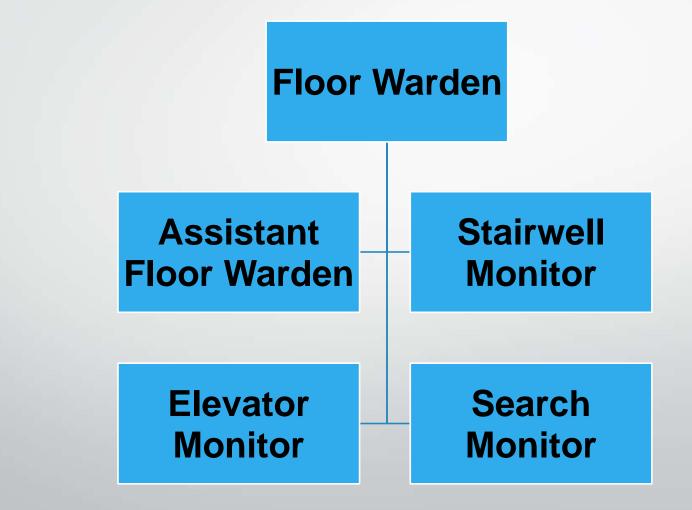

#### **Emergency Response Team: Individual Tenant Structure**

#### Roles: Floor/Suite Warden

- Organizes & directs evacuation
- Identified with appropriate emergency identification (Floor Warden hat or vest)
- Ensures all areas searched and evacuated
- Communication link between tenant and management

#### **Roles: Searcher**

- Ensures everyone has evacuated from suite
- Makes sure <u>ALL</u> doors are closed (not locked!)
- Notifies Floor Warden when assigned area is cleared and doors closed.

Tip: Stick post it notes on doors of offices that have been searched and the door closed.

#### **Roles: Elevator Monitor**

- Makes sure occupants do not use the elevator
- Directs everyone to the stairwell (evacuate or for refuge)

#### **Roles: Stairwell Monitor**

- Manages Stairwell Evacuation
  - Prevents food or drink
  - Checking footwear (no high heels!)
  - No large bulky objects (suitcases, bags)

#### **Roles: Assistance Monitors**

Impaired: "Anyone who can not walk down one flight of stairs unassisted."

- Recommend two Assistance Monitors
- Safe refuge in stairwell
- Wait until stairwell clear before entering (last to enter stairwell)
- One monitor stays with person(s); Second monitor reports to area of refuge