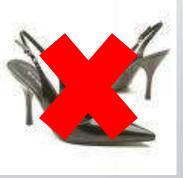

#### **Roles: Stairwell Monitor**

- Manages Stairwell Evacuation
  - Prevents food or drink
  - Checking footwear (no high heels!)
  - No large bulky objects (suitcases, bags)