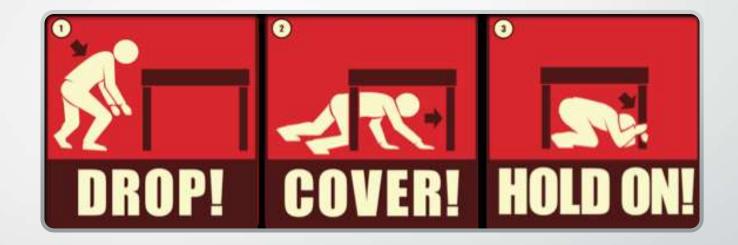

|

# Emergency Response: Tornadoes

- Move away from the exterior of the building towards the core
- Shelter inside stairwells/restrooms away from windows
- If trapped and unable to move to the core of the building, then drop and seek safe cover under a desk or table



#### Emergency Response: Earthquakes

- If you are inside, stay inside!
- If you are outside, stay outside!
- Just remember to.....



#### Emergency Response: Earthquakes Aftermath

- Check and treat injuries
- Check your area for <u>damage</u>
- <u>Beware</u> of aftershocks
- Only leave if absolutely necessary (i.e. situation becomes life threatening)
  - Best to remain where you are



#### **Emergency Response: Active Shooter**



### **Emergency Procedures: Summary**

When a fire, medical emergency or urgent police matter arises:

- Call 9-1-1
- Notify Security or Property Management
  - Security: 720-595-7049
  - Management: 303-595-7025
- Provide as much information as possible
- Follow your emergency procedures



#### Fire Warden Training: Conclusion

Before:

- Develop/Establish your tenant emergency response teams.
- Develop a written plan for each emergency and build your emergency kit.
- Network with neighb